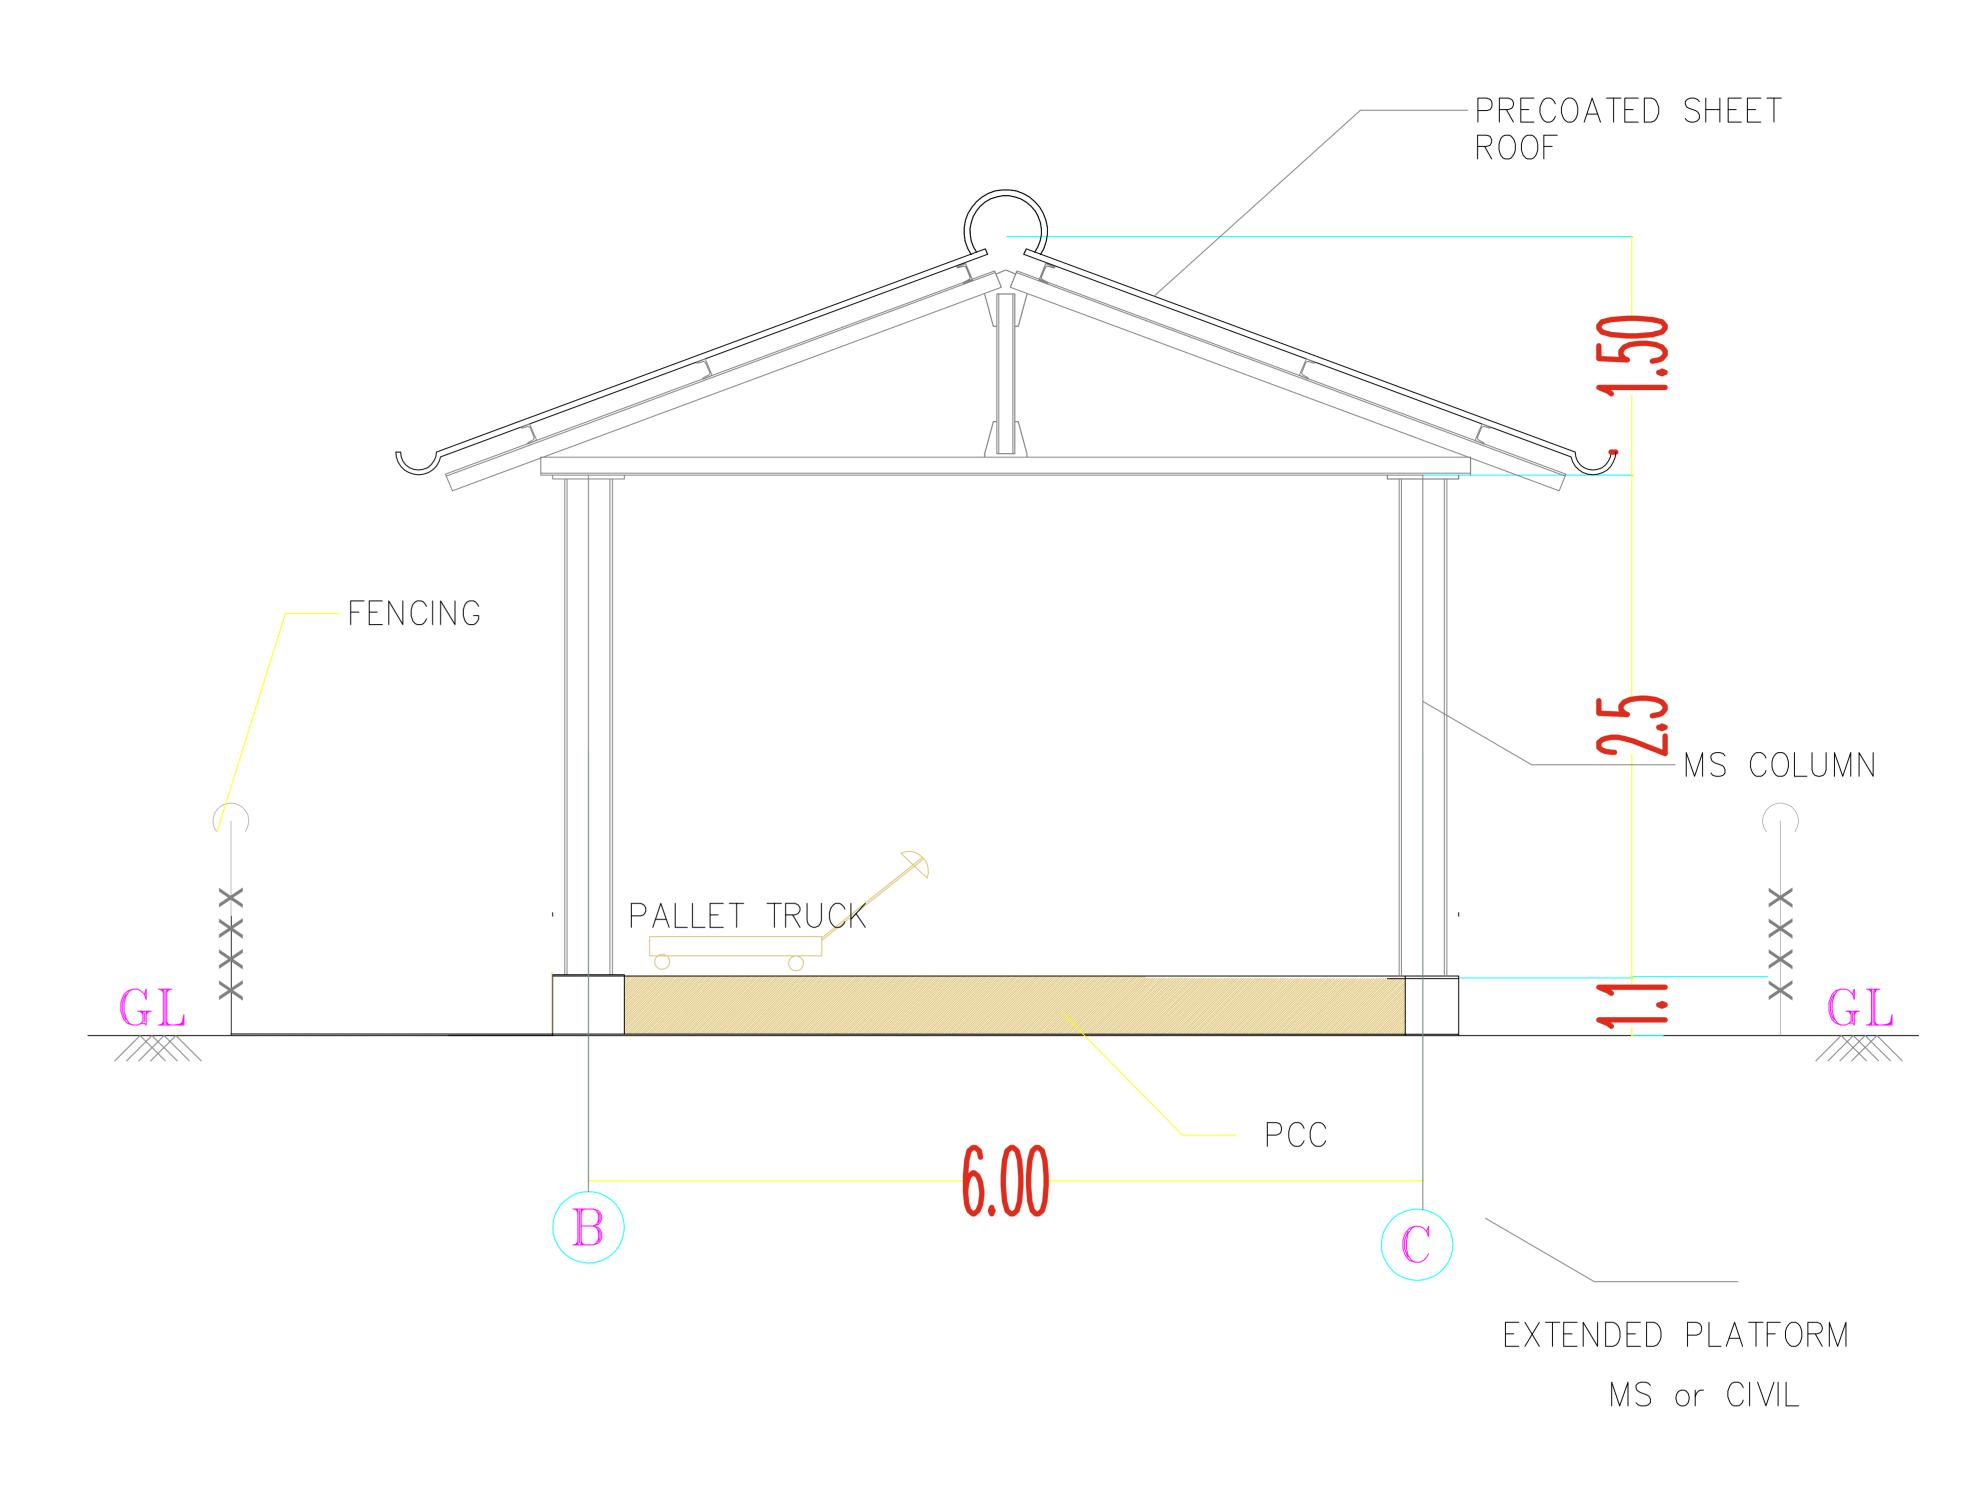

## CROSS SECTION

| <del></del>                 |                                   |                     |                             |                                                                         |            |                    |      |
|-----------------------------|-----------------------------------|---------------------|-----------------------------|-------------------------------------------------------------------------|------------|--------------------|------|
|                             |                                   |                     |                             |                                                                         |            |                    |      |
| REV.                        | DES                               | DESCRIPTION         |                             | DRAWN                                                                   | CHD.       | APPD.              | DATE |
|                             |                                   |                     |                             |                                                                         | •          | •                  | •    |
| LOG                         | RUN<br>ISTICS<br>ARUN GAS SERVICE | AUTHORIZED ENERGY I | MANAGER AND TRANSPORTER FOR | PACKED / BULK LPG FROM BPCL / IOCL / HPCL<br>M: 98140-07679<br>mail.com | HP         | इंडियन3ॉॉयल        |      |
|                             | NAME                              | DATE                |                             |                                                                         |            |                    |      |
|                             |                                   |                     |                             |                                                                         |            |                    |      |
| DRAWN                       | SIDDHESH                          | 29/7/2016           |                             |                                                                         |            |                    |      |
|                             | SIDDHESH                          | 29/7/2016           |                             |                                                                         |            |                    |      |
| CHECKED                     |                                   | 29/7/2016           | TITLE:-LP(                  | J LOT INSTAL                                                            | LATION     |                    |      |
| CHECKED                     |                                   | 29/7/2016           | -                           | J LOT INSTAL<br>) kg – <b>lot bull</b>                                  |            | ′Ε                 |      |
| DRAWN CHECKED APPROVE SCALE |                                   | 29/7/2016           | -                           |                                                                         | FINCH VALV | <b>'E</b><br>3HEET |      |