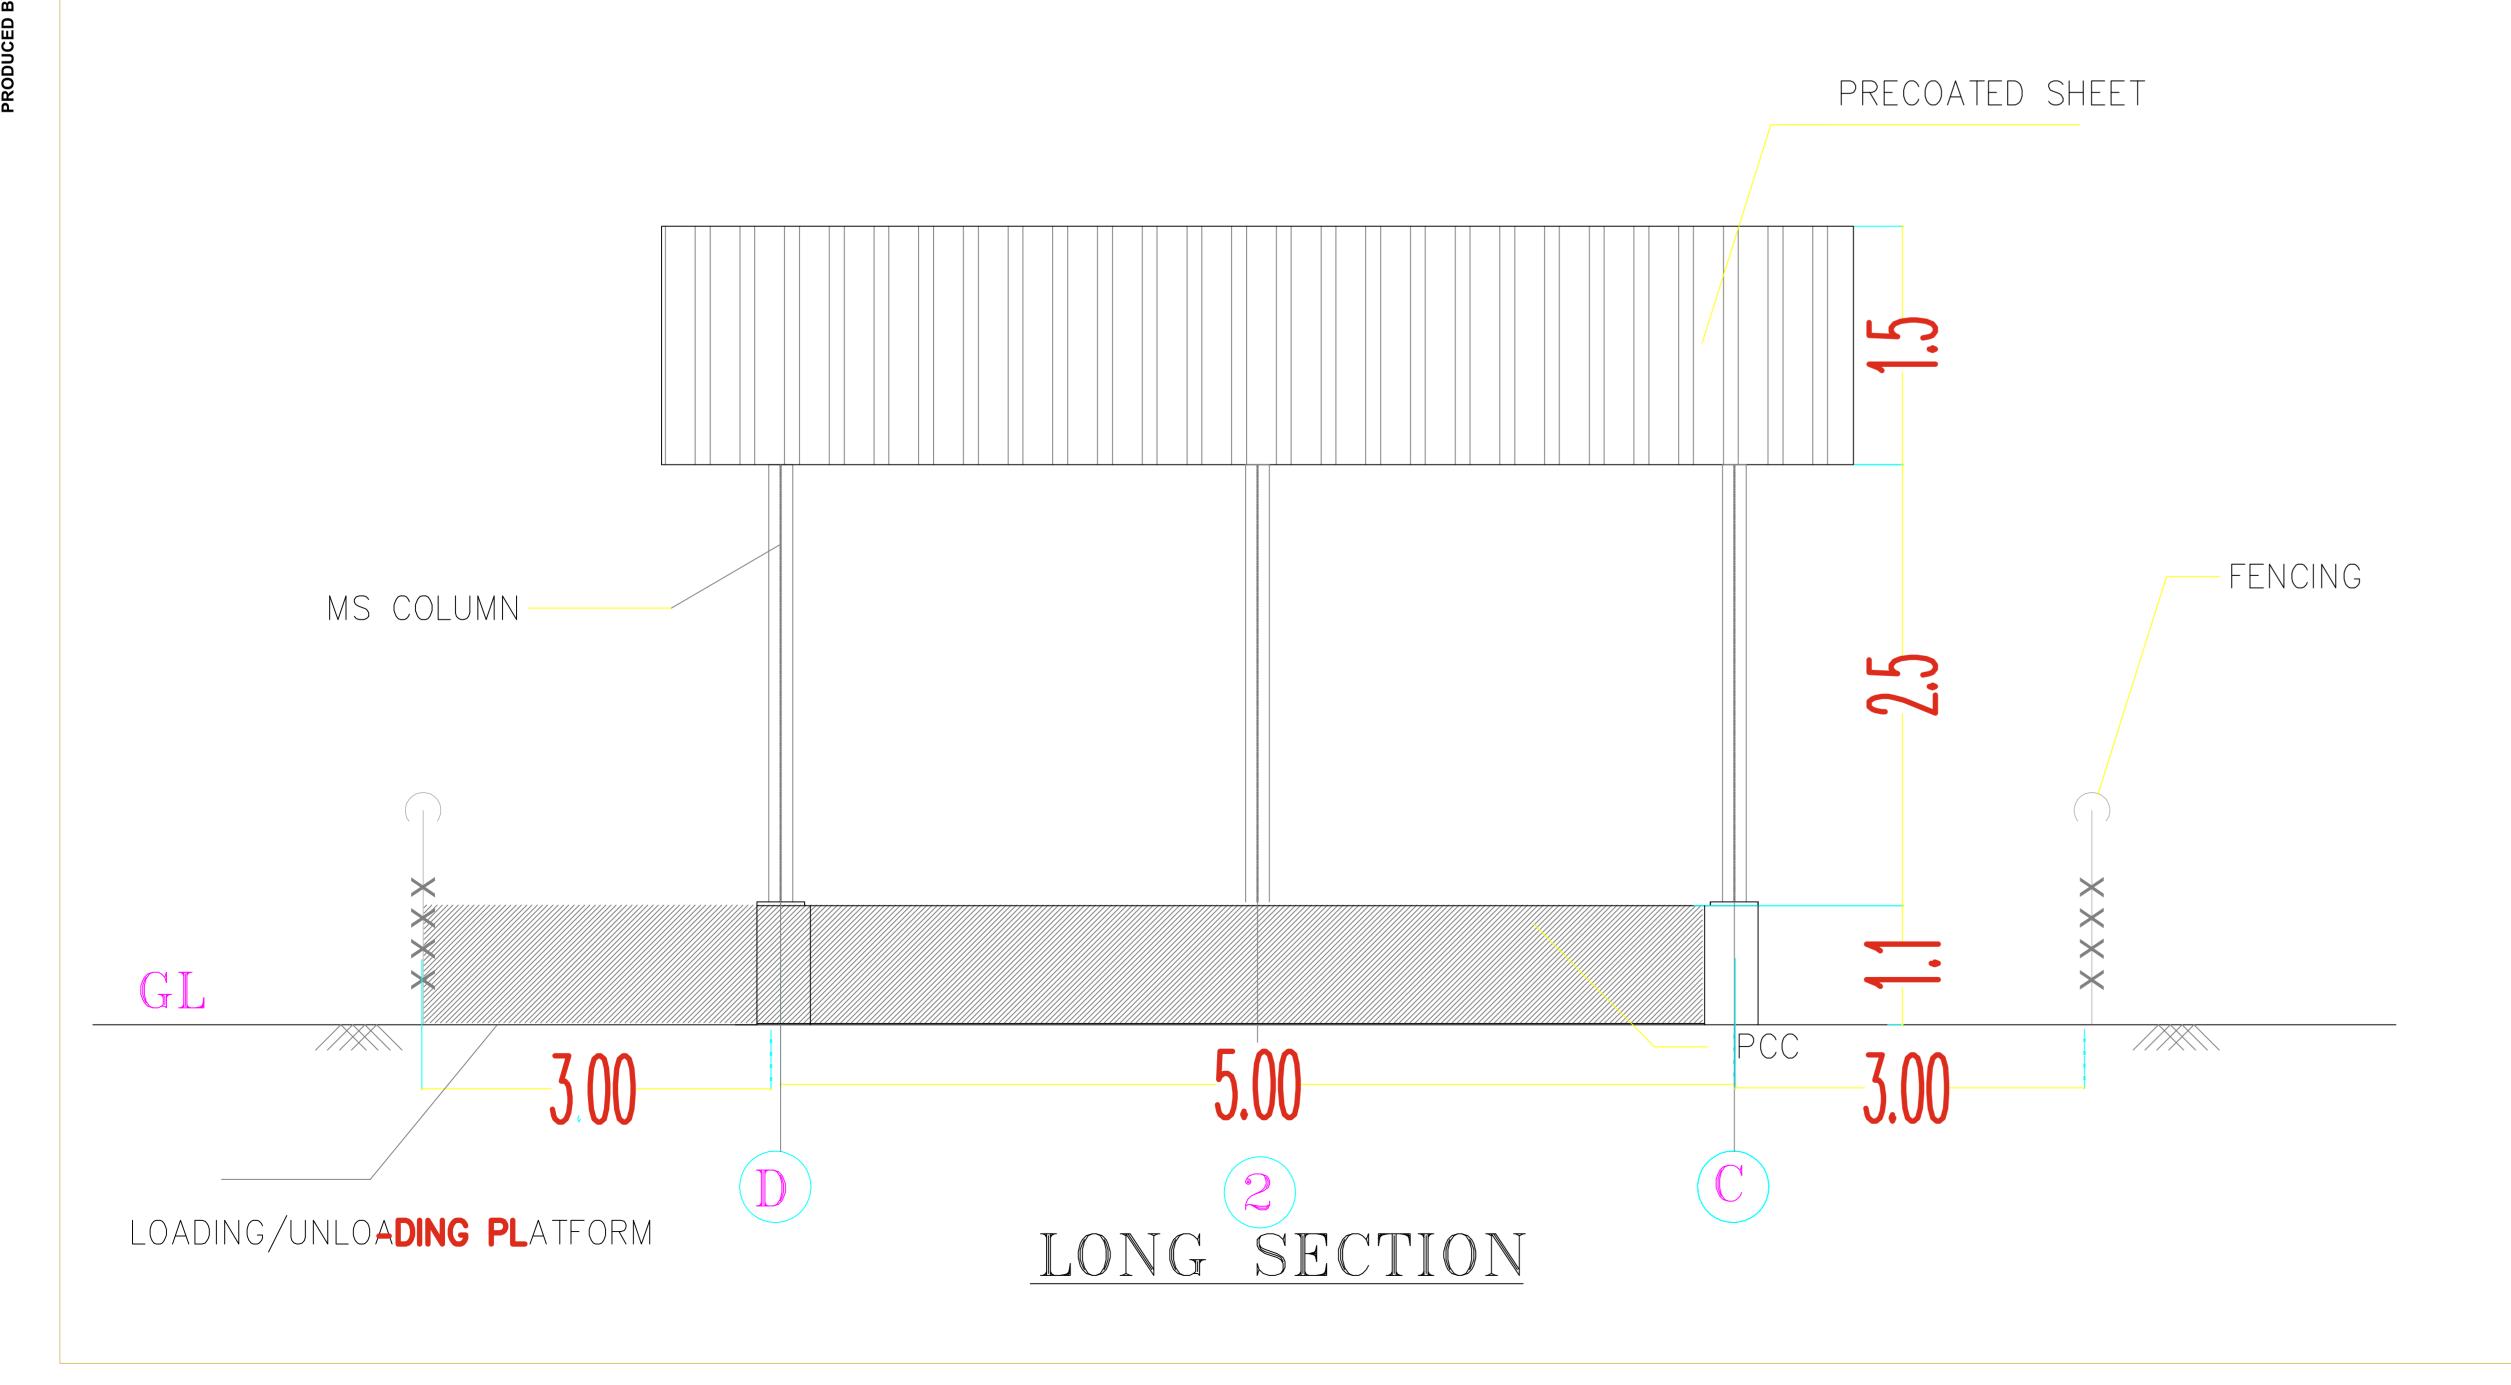

## CROSS SECTION

| <del></del>                 |                                   |                     |                             |                                                                         |            |                    |      |
|-----------------------------|-----------------------------------|---------------------|-----------------------------|-------------------------------------------------------------------------|------------|--------------------|------|
|                             |                                   |                     |                             |                                                                         |            |                    |      |
| REV.                        | DES                               | DESCRIPTION         |                             | DRAWN                                                                   | CHD.       | APPD.              | DATE |
|                             |                                   |                     |                             |                                                                         | •          | •                  | •    |
| LOG                         | RUN<br>ISTICS<br>ARUN GAS SERVICE | AUTHORIZED ENERGY I | MANAGER AND TRANSPORTER FOR | PACKED / BULK LPG FROM BPCL / IOCL / HPCL<br>M: 98140-07679<br>mail.com | HP         | इंडियन3ॉॉयल        |      |
|                             | NAME                              | DATE                |                             |                                                                         |            |                    |      |
|                             |                                   |                     |                             |                                                                         |            |                    |      |
| DRAWN                       | SIDDHESH                          | 29/7/2016           |                             |                                                                         |            |                    |      |
|                             | SIDDHESH                          | 29/7/2016           |                             |                                                                         |            |                    |      |
| CHECKED                     |                                   | 29/7/2016           | TITLE:-LP(                  | J LOT INSTAL                                                            | LATION     |                    |      |
| CHECKED                     |                                   | 29/7/2016           | -                           | J LOT INSTAL<br>) kg – <b>lot bull</b>                                  |            | ′Ε                 |      |
| DRAWN CHECKED APPROVE SCALE |                                   | 29/7/2016           | -                           |                                                                         | FINCH VALV | <b>'E</b><br>3HEET |      |