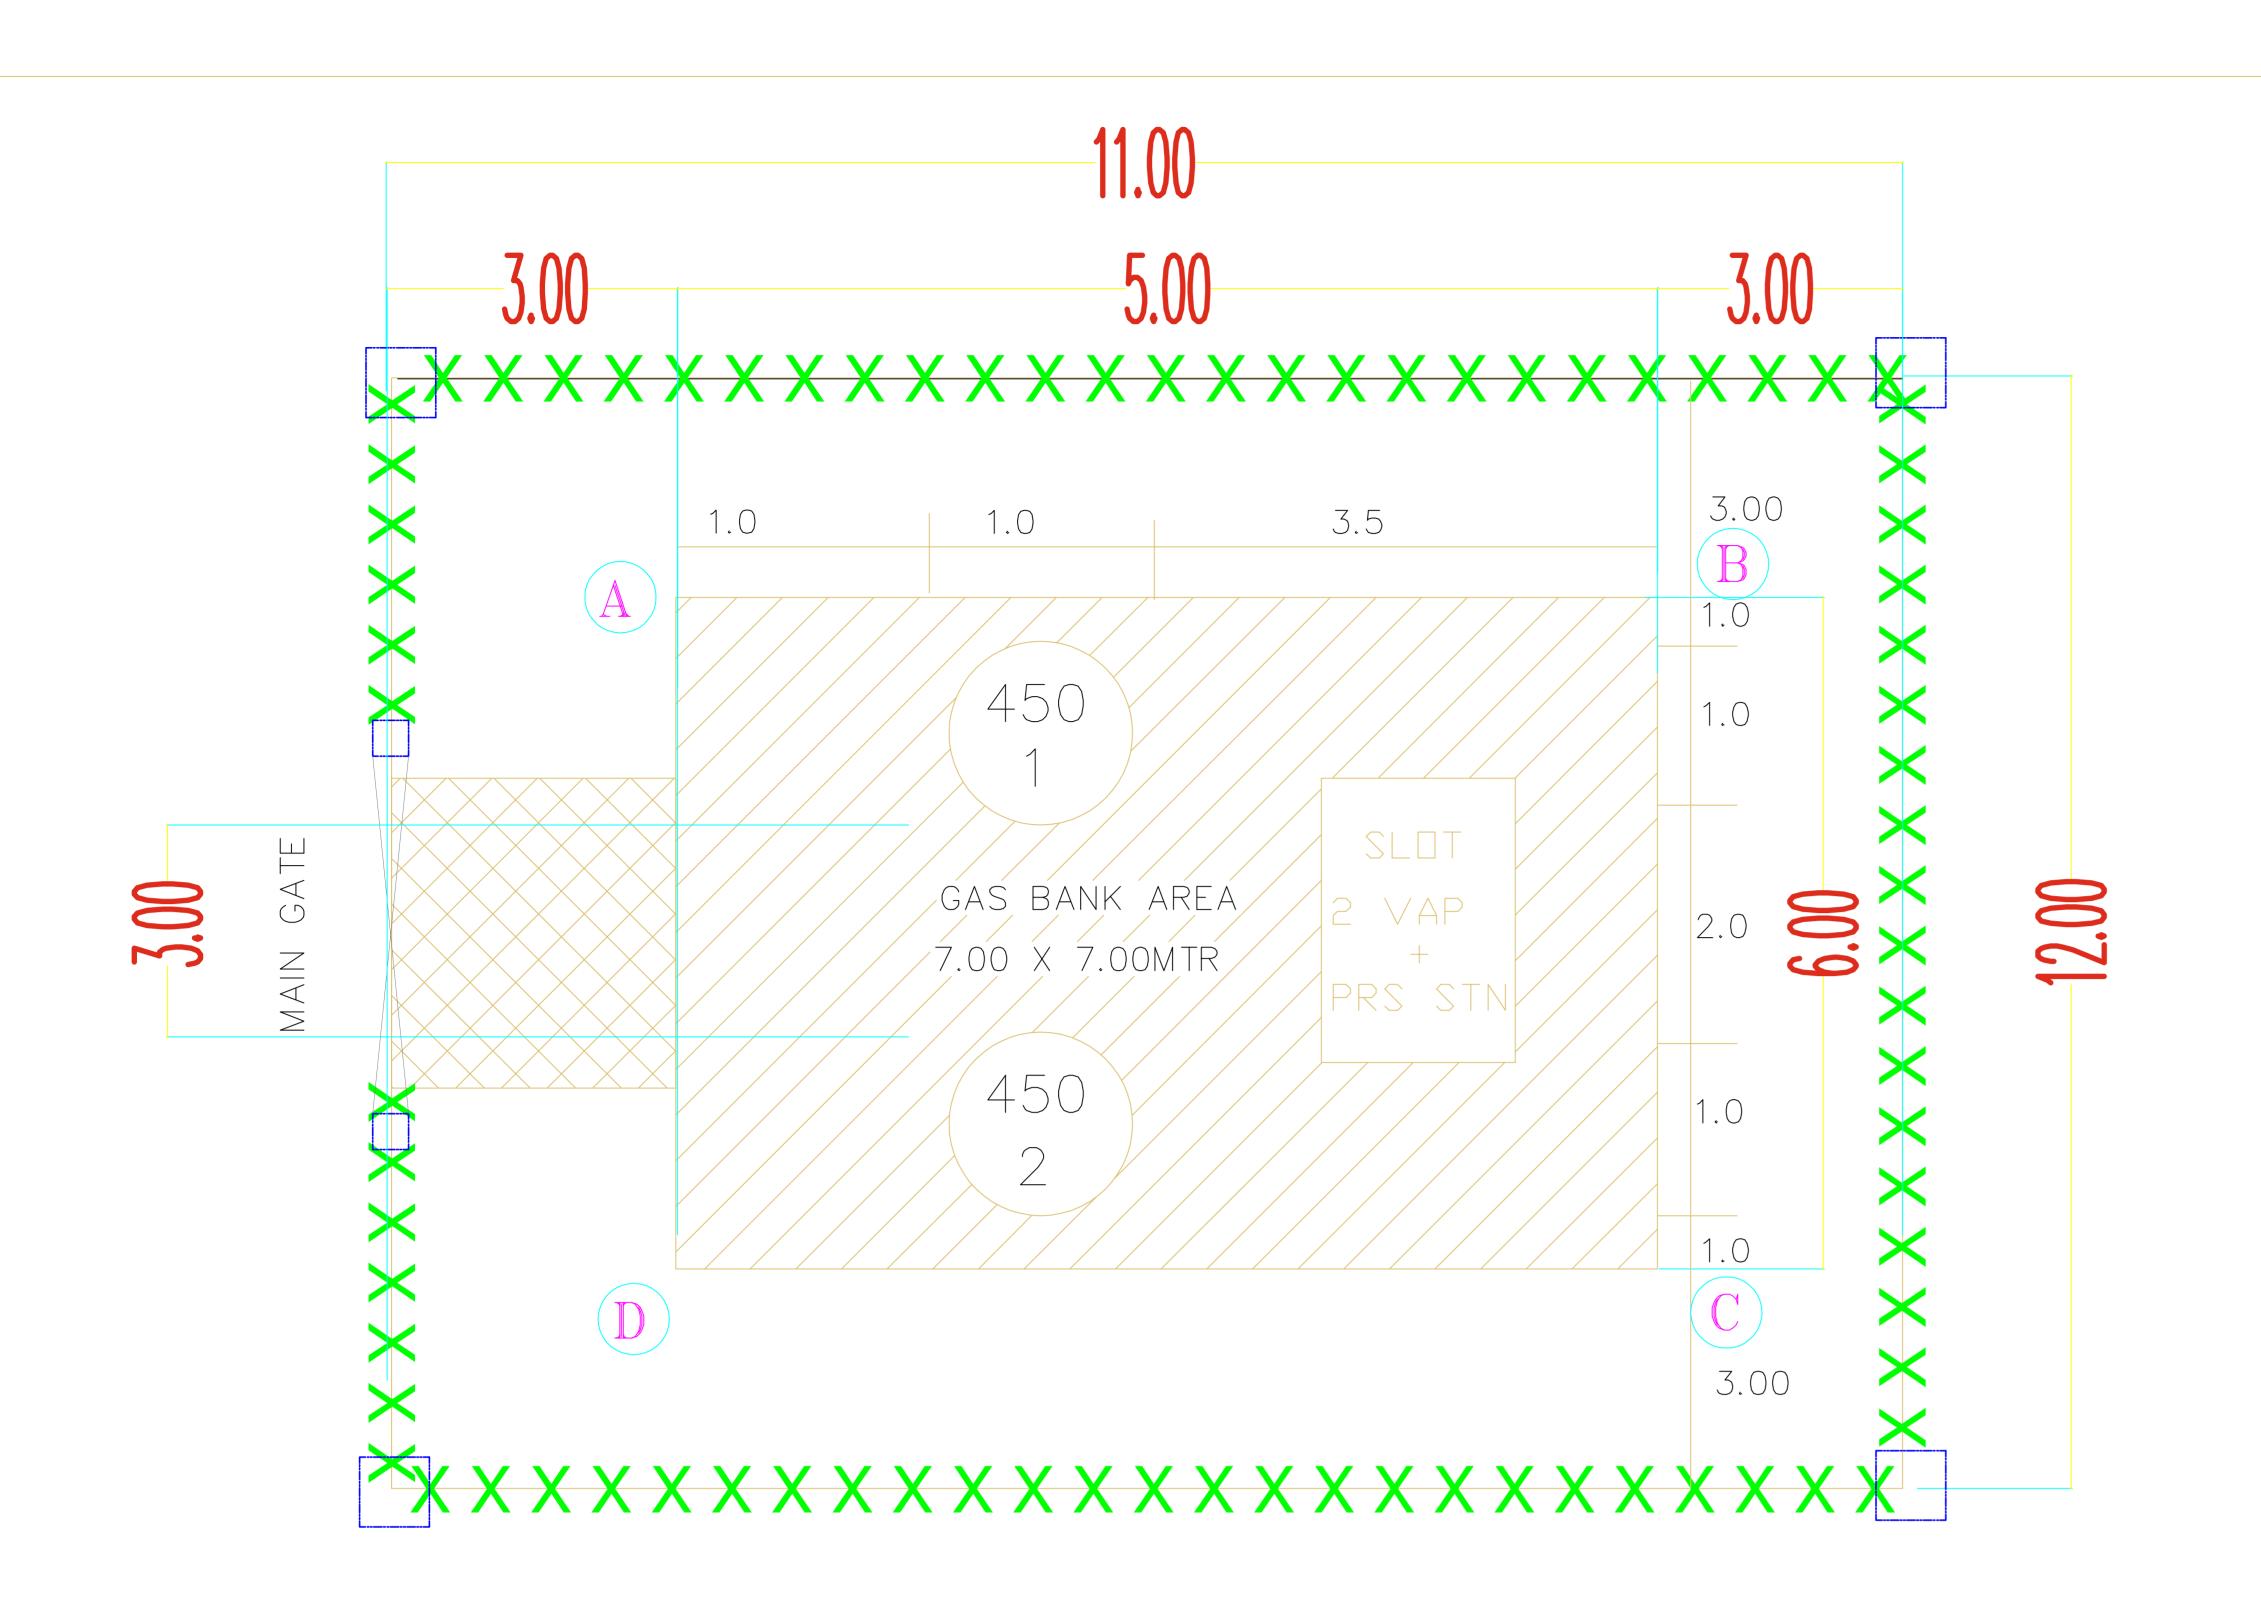

## CROSS SECTION

| <del></del>                 |                                   |                     |                             |                                                                         |            |                    |      |
|-----------------------------|-----------------------------------|---------------------|-----------------------------|-------------------------------------------------------------------------|------------|--------------------|------|
|                             |                                   |                     |                             |                                                                         |            |                    |      |
| REV.                        | DES                               | DESCRIPTION         |                             | DRAWN                                                                   | CHD.       | APPD.              | DATE |
|                             |                                   |                     |                             |                                                                         | •          | •                  | •    |
| LOG                         | RUN<br>ISTICS<br>ARUN GAS SERVICE | AUTHORIZED ENERGY I | MANAGER AND TRANSPORTER FOR | PACKED / BULK LPG FROM BPCL / IOCL / HPCL<br>M: 98140-07679<br>mail.com | HP         | इंडियन3ॉॉयल        |      |
|                             | NAME                              | DATE                |                             |                                                                         |            |                    |      |
|                             |                                   |                     |                             |                                                                         |            |                    |      |
| DRAWN                       | SIDDHESH                          | 29/7/2016           |                             |                                                                         |            |                    |      |
|                             | SIDDHESH                          | 29/7/2016           |                             |                                                                         |            |                    |      |
| CHECKED                     |                                   | 29/7/2016           | TITLE:-LP(                  | J LOT INSTAL                                                            | LATION     |                    |      |
| CHECKED                     |                                   | 29/7/2016           | -                           | J LOT INSTAL<br>) kg – <b>lot bull</b>                                  |            | ′Ε                 |      |
| DRAWN CHECKED APPROVE SCALE |                                   | 29/7/2016           | -                           |                                                                         | FINCH VALV | <b>'E</b><br>3HEET |      |